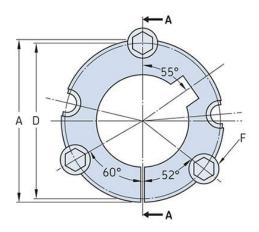

## PHF TB3535X3.5

| Bushing no.               | TB3535         |
|---------------------------|----------------|
| d = Bore diameter<br>(mm) | 89             |
| Bore diameter (in)        | 3.5            |
| Keyway width<br>(mm)      | 22.2           |
| Keyway width (in)         | 0.87           |
| Keyway depth<br>(mm)      | 7.9            |
| Keyway depth (in)         | 0.31           |
| A (mm)                    | 127            |
| A (in)                    | 5              |
| B (mm)                    | 89             |
| B (in)                    | 3.5            |
| D (mm)                    | 123            |
| D (in)                    | 4.84           |
| E (mm)                    | -              |
| E (in)                    | -              |
| F (mm)                    | 12.700 x 38.10 |
| F (in)                    | -              |
| Weight (kg)               | 3.06           |
| Weight (lbs)              | 6.75           |